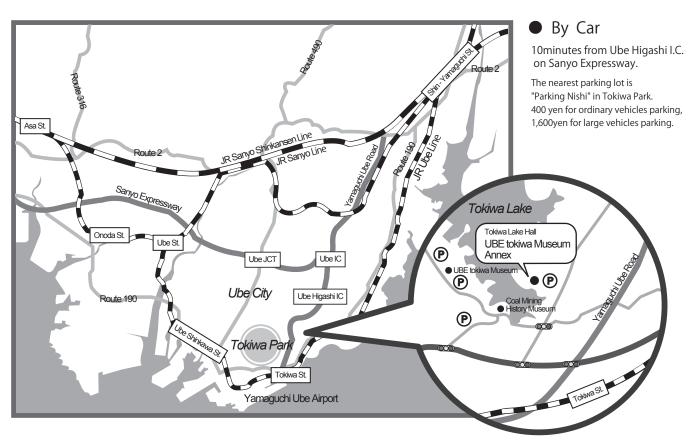

- By AirplaneFrom Haneda Airport (Tokyo) to Yamaguchi Ube Airport : 1 hour 30 minutes<br/>10 minutes from Yamaguchi Ube Airport to Tokiwa Park by taxi.
- By Shinkansen Line (The Bullet Train)

Cut off line

×

From Tokyo to Shin-Yamaguchi : 4hours and 40 minutes. From Shin-Yamaguchi to Tokiwa Station : 25minutes by train. From Tokwia Station to Tokiwa Park : 30minutes walk or 5minutes by taxi.